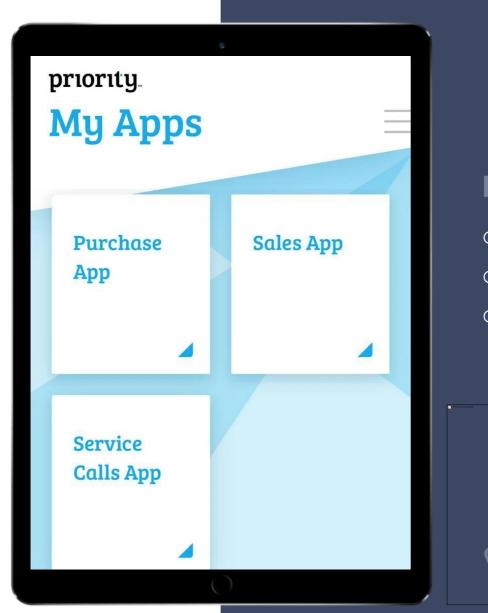

## Mobile ERP has transformed the way manufacturing organisations function!

Accessing crucial business information while on the move was challenging and often limited to office premises.

#### Priority's integrated mobile ERP solutions

- Mobile Application Generator
- $_{\odot}$  Web & Mobile SDK
- Out-of-the-Box Mobile ERP Apps

With the combination of out-of-the-box functionality and the ability to create custom mobile apps anweb portals, Mobile ERP truly becomes a transformative solution for manufacturing organisations!