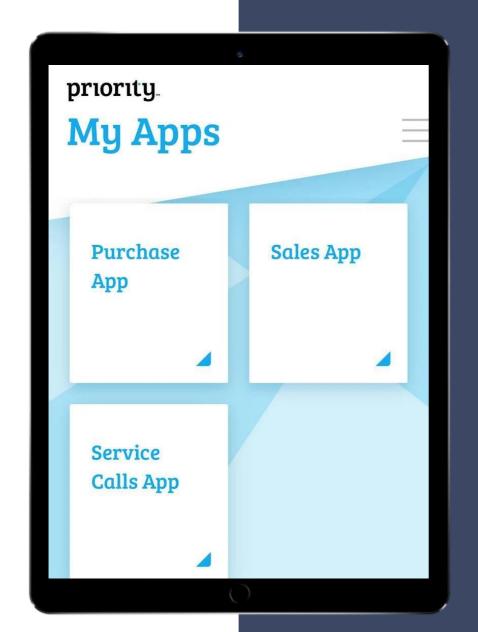

## Mobile ERP has transformed the way manufacturing organisations function!

Accessing crucial business information while on the move was challenging and often limited to office premises.

#### Priority's integrated mobile ERP solutions

- Mobile Application Generator
- $_{\odot}$  Web & Mobile SDK
- Out-of-the-Box Mobile ERP Apps

With the combination of out-of-the-box functionality and the ability to create custom mobile apps anweb portals, Mobile ERP truly becomes a transformative solution for manufacturing organisations!