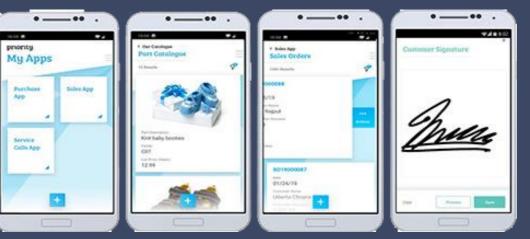

#### Priority's integrated mobile ERP solutions

- Mobile Application Generator
- $_{\odot}$  Web & Mobile SDK
- Out-of-the-Box Mobile ERP Apps

With the combination of out-of-the-box functionality and the ability to create custom mobile apps anweb portals, Mobile ERP truly becomes a transformative solution for manufacturing organisations!